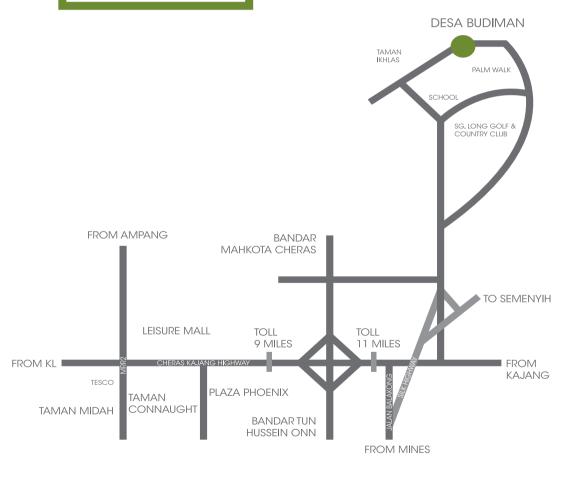

#### location

Another prestigious project by

03 9080 2988 / 89

1 - G, Jalan Kasturi 1, Plaza Kasturi, Off Jalan Balakong, 43200 Cheras, Selangor.

Developer's License No.: 11162-3/12-2014/1500 • Validity Period: 05-12-2011 to 04-12-2014 • Advertising & Sales Permit No.: 11162-3/2771/2012[12] • Validity Period: 23-12-2011 to 22-12-2012 • Approval Authority: Majlis Perbandaran Kajang (MPKI) • Reference No.: MPKJ 6/P/13/2011 • Land Encumbrances: Nil • Tenure: Leasehold 99 years (sprier)-9-04-2110) (Malay Reservation Land) • Expected Date Of Completion: May 2014 • Total Units: 112 • Min. Price: RM340,845 • Max. Price: RM724,175 • Special Conditions: The land cannot be transferred, leased or charged without prior consent from the State Authority.