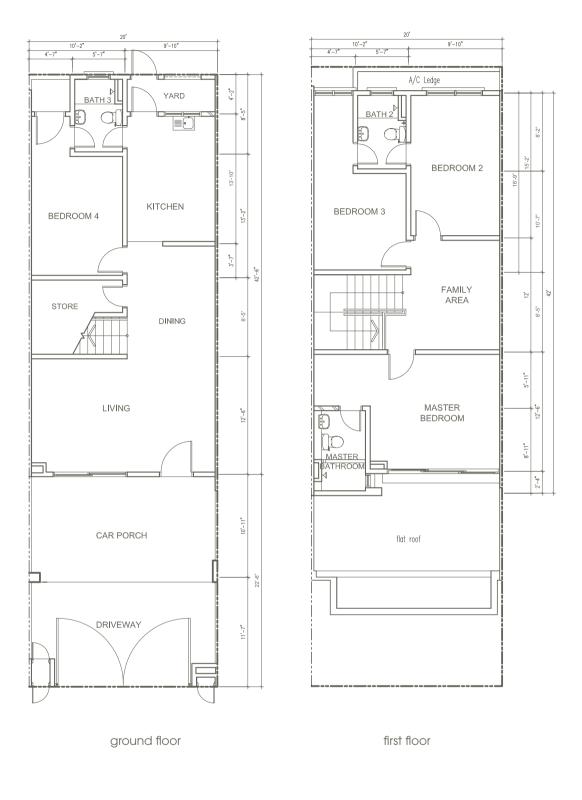

a refreshing pace





Built upon a green haven, the architectural concept here creates efficiently used spaces that interplay with light and space.

A contemporary tropical retreat, this home with sleek finishing has a touch of minimalism, visible through its design.

delectable designs







The colour play gives this residence a sleek yet comfortable feel, defining its living spaces. The wide glass windows bring in the colour of nature, designed to breathe life to all homes.

# inviting interiors













Be embraced by nature. Inhale the wonders of tall greens that tower with pride.

A generous spread of tropical palms and flowering shrubs bring harmony to this dwelling.



### gorgeous greens





## floor plans





ground floor

first floor

### floor plans

#### specification

STRUCTURE - Reinforced Concrete Framework

WALL - Bricks with Cement Plaster

ROOF - Concrete Roof Tiles

CEILING - Skim Coat / Plaster Glass Ceiling WINDOWS - Aluminium Frame & Glazing

DOORS - Timber / Flush Door

- Aluminium Frame Glass Door

- M.S. Grille Door with Paint Finish

LOCKS - Quality Locksets

**FLOORING** 

Living / Dining - Porcelain Tiles
Kitchen - Ceramic Tiles
Bathrooms - Ceramic Tiles
Store / Yard - Ceramic Tiles
Master Bedroom - Porcelain Tiles
Other Bedrooms - Porcelain Tiles

Terrace - Homogeneous Tiles (Corner Unit)

Car Porch - Homogeneous Tiles

Staircase - Timber

Other Areas - Cement Render

WALL FINISHES

Bathrooms - Ceiling Height Ceramic Tiles Kitchen - Ceiling Height Ceram