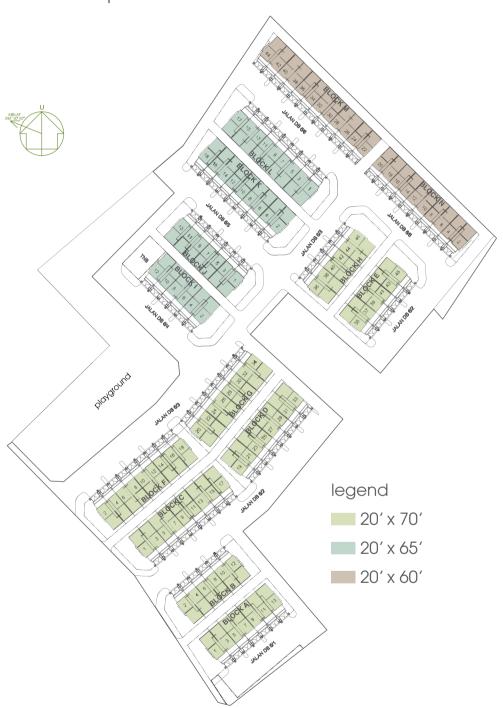

as - Cement Render

WALL FINISHES

Bathrooms - Ceiling Height Ceramic Tiles Kitchen - Ceiling Height Ceramic Tiles

Other Areas - Plaster & Paint

FENCING - Bricks with Cement Plaster,

M.S. Grille & Chain Link

PAINTING

External Wall - Acrylic Paint
Internal Wall - Emulsion Paint
Timber / Metal - Timber / Metal Paint

SANITARY FITTINGS

Wash Basin - 3 nos.
Shower Head - 3 nos.
WC - 3 nos.
Aluminium Kitchen Sink - 1 no.

**ELECTRICAL FITTINGS** Corner Intermediate Lighting Point - 21 nos. 20 nos. 13-Amp Socket Outlet - 19 nos. 19 nos. Ceiling Fan Point - 6 nos. 6 nos. Air-condition Point - 5 nos. 5 nos. TV Point - 3 nos. 3 nos. Telephone Point - 2 nos. 2 nos. Water Heater Point 3 nos. - 3 nos. Auto Gate Point - 1 no. 1 no. Door Bell Point - 1 no. 1 no. Garden Point - 1 no.

## site plan





#### location



Another prestigious project by



03 9080 2988 / 89

1 - G, Jalan Kasturi 1, Plaza Kasturi, Off Jalan Balakong, 43200 Cheras, Selangor.

Developer's License No.: 11162-3/12-2014/1500 • Validity Period: 05-12-2011 to 04-12-2014 • Advertising & Sales Permit No.: 11162-3/2771/2012[12] • Validity Period: 23-12-2011 to 22-12-2012 • Approval Authority: Majlis Perbandaran Kajang (MPKI) • Reference No.: MPKJ 6/P/13/2011 • Land Encumbrances: Nil • Tenure: Leasehold 99 years (sprier)-9-04-2110) (Malay Reservation Land) • Expected Date Of Completion: May 2014 • Total Units: 112 • Min. Price: RM340,845 • Max. Price: RM724,175 • Special Conditions: The land cannot be transferred, leased or charged without prior consent from the State Authority.