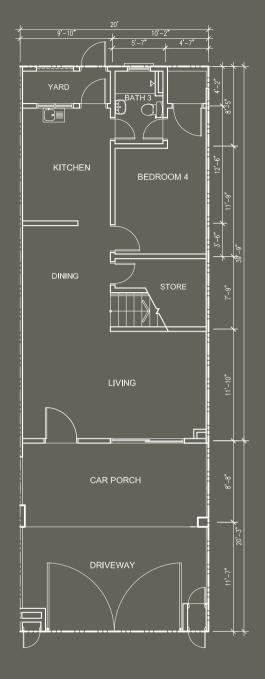

a refreshing pace





Built upon a green haven, the architectural concept here creates efficiently used spaces that interplay with light and space.

A contemporary tropical retreat, this home with sleek finishing has a touch of minimalism, visible through its design.

delectable designs







The colour play gives this residence a sleek yet comfortable feel, defining its living spaces. The wide glass windows bring in the colour of nature, designed to breathe life to all homes.

# inviting interiors













Be embraced by nature. Inhale the wonders of tall greens that tower with pride.

A generous spread of tropical palms and flowering shrubs bring harmony to this dwelling.



### gorgeous greens





## floor plans





ground floor

first floor

### floor plans

#### specification

STRUCTURE - Reinforced Concrete Framework

WALL - Bricks with Cement Plaster

ROOF - Concrete Roof Tiles

CEILING - Skim Coat / Plaster Glass Ceiling WINDOWS - Aluminium Frame & Glazing

DOORS - Timber / Flush Door

- Aluminium Frame Glass Door

- M.S. Grille Door with Paint Finish

LOCKS - Quality Locksets

**FLOORING** 

Living / Dining - Porcelain Tiles
Kitchen - Ceramic Tiles
Bathrooms - Ceramic Tiles
Store / Yard - Ceramic Tiles
Master Bedroom - Porcelain Tiles
Other Bedrooms - Porcelain Tiles

Terrace - Homogeneous Tiles (Corner Unit)

Car Porch - Homogeneous Tiles

Staircase - Timber

Other Areas - Cement Render

WALL FINISHES

Bathrooms - Ceiling Height Ceramic Tiles Kitchen - Ceiling Height Ceramic Tiles

Other Ar