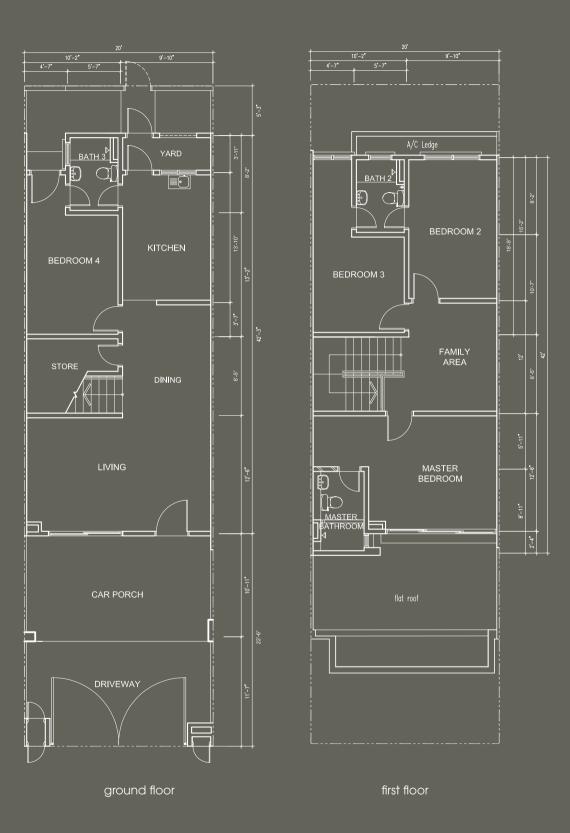

a refreshing pace





Built upon a green haven, the architectural concept here creates efficiently used spaces that interplay with light and space.

A contemporary tropical retreat, this home with sleek finishing has a touch of minimalism, visible through its design.

delectable designs







The colour play gives this residence a sleek yet comfortable feel, defining its living spaces. The wide glass windows bring in the colour of nature, designed to breathe life to all homes.

# inviting interiors













Be embraced by nature. Inhale the wonders of tall greens that tower with pride.

A generous spread of tropical palms and flowering shrubs bring harmony to this dwelling.



### gorgeous greens





## floor plans





ground floor

first floor

### floor plans

#### specification

STRUCTURE - Reinforced Concrete Framework

WALL - Bricks with Cement Plaster

ROOF - Concrete Roof Tiles

CEILING - Skim Coat / Plaster Glass Ceiling WINDOWS - Aluminium Frame & Glazing

DOORS - Timber / Flush Door

- Aluminium Frame Glass Door

- M.S. Grille Door with Paint Finish

LOCKS - Quality Locksets

**FLOORING** 

Living / Dining - Porcelain Tiles
Kitchen - Ceramic Tiles
Bathrooms - Ceramic Tiles
Store / Yard - Ceramic Tiles
Master Bedroom - Porcelain Tiles
Other Bedrooms - Porcelain Tiles

Terrace - Homogeneous Tiles (Corner Unit)

Car Porch - Homogeneous Tiles

Staircase - Timber

Other Areas - Cement Render

WALL FINISHES

Bathrooms - Ceiling Height Ceramic Tiles Kitchen - Ceiling Height Cer