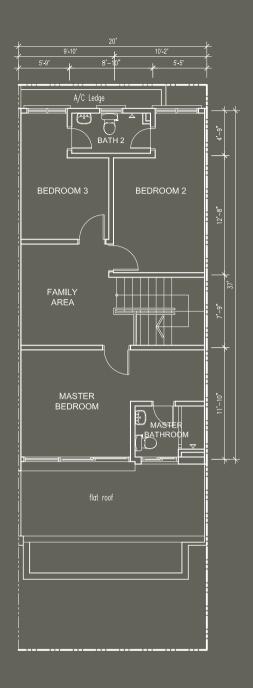

a refreshing pace





Built upon a green haven, the architectural concept here creates efficiently used spaces that interplay with light and space.

A contemporary tropical retreat, this home with sleek finishing has a touch of minimalism, visible through its design.

delectable designs







The colour play gives this residence a sleek yet comfortable feel, defining its living spaces. The wide glass windows bring in the colour of nature, designed to breathe life to all homes.

# inviting interiors













Be embraced by nature. Inhale the wonders of tall greens that tower with pride.

A generous spread of tropical palms and flowering shrubs bring harmony to this dwelling.



### gorgeous greens





## floor plans





ground floor

first floor

### floor plans

#### specification

STRUCTURE - Reinforced Concrete Framework

WALL - Bricks with Cement Plaster

ROOF - Concrete Roof Tiles

CEILING - Skim Coat / Plaster Glass Ceiling WINDOWS - Aluminium Frame & Glazing

DOORS - Timber / Flush Door

- Aluminium Frame Glass Door

- M.S. Grille Door with Paint Finish

LOCKS - Quality Locksets

**FLOORING** 

Living / Dining - Porcelain Tiles
Kitchen - Ceramic Tiles
Bathrooms - Ceramic Tiles
Store / Yard - Ceramic Tiles
Master Bedroom - Porcelain Tiles
Other Bedrooms - Porcelain Tiles

Terrace - Homogeneous Tiles (Corner Unit)

Car Porch - Homogeneous Tiles

Staircase - Timber

Other Areas - Cement Render

WALL FINISHES

Bathrooms - Ceiling Height Ceramic Tiles Kitchen - Ceiling Height Ceramic Tiles

Other Area